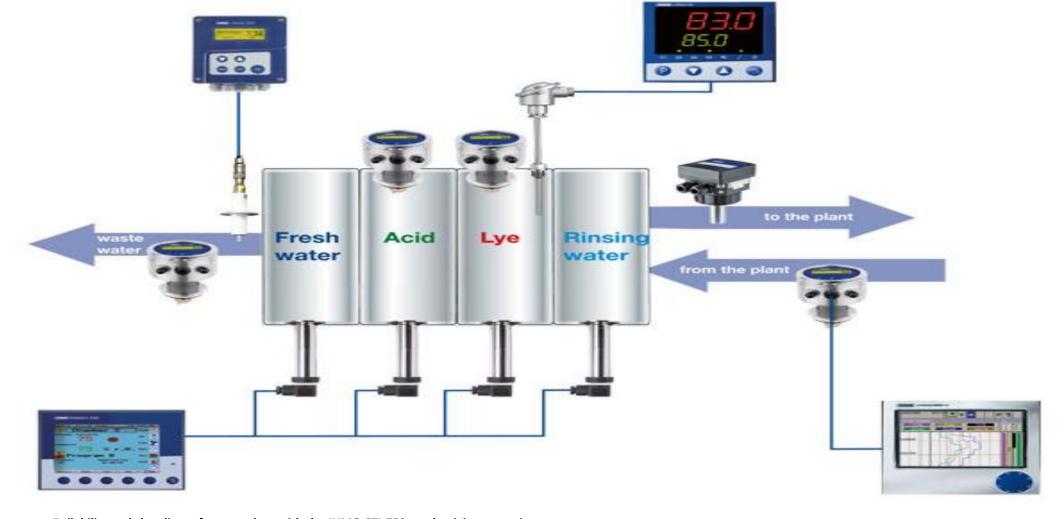

## Reliability and cleanliness for your plant with the JUMO CTI-750 conductivity transmitter

Today, CIP is used in all plants with modern technology. It saves time and money. The JUMO CTI-750 conductivity transmitter supports this process with accurate measurements to ensure that cleaning proceeds quickly and reliably. The JUMO CTI-750 also monitors and controls the concentration of your cleaning agent by measuring conductivity with an inductive conductivity probe.

## Precise, accurate dosing with JUMO MID

The JUMO-MID flow rate transmitter measures and doses the flow of CIP media during the process, thereby guaranteeing efficient and thorough cleaning.

## JUMO LOGOSCREEN nt ensures reliability and speed by monitoring cleaning in place (CIP)

To document and monitor the CIP process reliably, all the important measurement variables should be recorded and evaluated by a single paperless recorder. The LOGOSCREEN nt from JUMO does just that. It allows you to track the process accurately, optimize it perfectly and thereby reduce your cleaning agent costs.